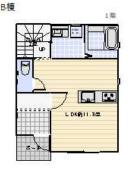

## 5,000万円

| 最寄駅        | 松阪駅                                   | 土地面積            | 公簿 231.20㎡                                                                          | 私道面積<br>(共有持分) |                         |
|------------|---------------------------------------|-----------------|-------------------------------------------------------------------------------------|----------------|-------------------------|
| 問取り        | 3LDK                                  | 土地権利            | 所有権                                                                                 | 建物面積           | 143.50m²                |
| 間取り<br>タイプ |                                       | 都市計画            | 市街化区域                                                                               | 用途地域           | 近隣商業                    |
| 物 件<br>所在地 | 三重県松阪市中央町 オリーブテラス松阪中央町<br>戸建A棟B棟まとめ売り | 築年月             | 2023年06月                                                                            | 駐車場            | 有 無料                    |
|            |                                       | 現 況             | 賃貸中                                                                                 | 引渡可能<br>時 期    | 相談                      |
| 交 通        | 近鉄山田鳥羽志摩線 松阪 徒歩8分                     | 建築確認 号          |                                                                                     |                |                         |
|            |                                       | 接道状況<br>(角地・間口) | 南西8.0m 公道 接面6.0m                                                                    |                |                         |
| 構造・規模      | 木造 2階建                                |                 | 追焚機能,浴室暖房,浴室乾燥機,温水洗浄便座,カウン<br>ターキッチン,クローゼット,プロパンガス,電気,上水<br>道,下水道,モニタ付インターホン,駐車場2台分 |                |                         |
| 間取内訳       |                                       | 設備              | ダーキッチン,クローセ<br> 道,下水道,モニタ付イン                                                        | ヹヅ Γ,ノ<br>ノターホ | ロハノガス,電気,上水<br>ン,駐車場2台分 |

間取り 3LDK 建物面積 143.50㎡ <sup>築年月</sup> 2023年06月

- ■フレックスホテルすぐそば!
- ■松阪駅徒歩圏の利便性よい戸建2棟まとめ売りです
- 2 0 2 4年6月現在、月額 2 4万円で賃貸中(A棟12万円、B棟12万円)