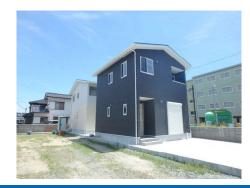

間取り 3LDK 建物面積 143.50㎡ <sup>築年月</sup> 2023年06月

- ■フレックスホテルすぐそば!
- ■松阪駅徒歩圏の利便性よい戸建2棟まとめ売りです
- 2 0 2 4年6月現在、月額 2 4万円で賃貸中(A棟12万円、B棟12万円)