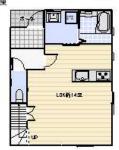

## 5,000万円

| 最寄駅        | 松阪駅                                   | 土地面積            | 公簿 231.20㎡                                                                          | 私道面積<br>(共有持分) |                         |
|------------|---------------------------------------|-----------------|-------------------------------------------------------------------------------------|----------------|-------------------------|
| 問取り        | 3LDK                                  | 土地権利            | 所有権                                                                                 | 建物面積           | 143.50m²                |
| 間取り<br>タイプ |                                       | 都市計画            | 市街化区域                                                                               | 用途地域           | 近隣商業                    |
| 物 件<br>所在地 | 三重県松阪市中央町 オリーブテラス松阪中央町<br>戸建A棟B棟まとめ売り | 築年月             | 2023年06月                                                                            | 駐車場            | 有 無料                    |
|            |                                       | 現 況             | 賃貸中                                                                                 | 引渡可能<br>時 期    | 相談                      |
| 交 通        | 近鉄山田鳥羽志摩線 松阪 徒歩8分                     | 建築確認 号          |                                                                                     |                |                         |
|            |                                       | 接道状況<br>(角地・間口) | 南西8.0m 公道 接面6.0m                                                                    |                |                         |
| 構造・規模      | 木造 2階建                                |                 | 追焚機能,浴室暖房,浴室乾燥機,温水洗浄便座,カウン<br>ターキッチン,クローゼット,プロパンガス,電気,上水<br>道,下水道,モニタ付インターホン,駐車場2台分 |                |                         |
| 間取内訳       |                                       | 設備              | ダーキッチン,クローセ<br> 道,下水道,モニタ付イン                                                        | ヹヅ Γ,ノ<br>ノターホ | ロハノガス,電気,上水<br>ン,駐車場2台分 |

間取り 3LDK 建物面積 143.50㎡ <sup>築年月</sup> 2023年06月

- ■フレックスホテルすぐそば!
- ■松阪駅徒歩圏の利便性よい戸建2棟まとめ売りです
- 2 0 2 4年6月現在、月額 2 4万円で賃貸中(A棟12万円、B棟12万円)