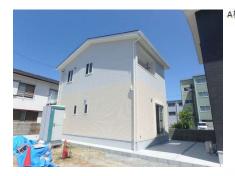

## 売戸建住宅

## 5,000万円

| 最寄駅        | 松阪駅                                   | 土地面積            | 公簿 231.20㎡                                                                          | 私道面積<br>(共有持分) |                         |
|------------|---------------------------------------|-----------------|-------------------------------------------------------------------------------------|----------------|-------------------------|
| 問取り        | 3LDK                                  | 土地権利            | 所有権                                                                                 | 建物面積           | 143.50m²                |
| 間取り<br>タイプ |                                       | 都市計画            | 市街化区域                                                                               | 用途地域           | 近隣商業                    |
| 物 件<br>所在地 | 三重県松阪市中央町 オリーブテラス松阪中央町<br>戸建A棟B棟まとめ売り | 築年月             | 2023年06月                                                                            | 駐車場            | 有 無料                    |
|            |                                       | 現 況             | 賃貸中                                                                                 | 引渡可能<br>時 期    | 相談                      |
| 交 通        | 近鉄山田鳥羽志摩線 松阪 徒歩8分                     | 建築確認 号          |                                                                                     |                |                         |
|            |                                       | 接道状況<br>(角地・間口) | 南西8.0m 公道 接面6.0m                                                                    |                |                         |
| 構造・規模      | 木造 2階建                                |                 | 追焚機能,浴室暖房,浴室乾燥機,温水洗浄便座,カウン<br>ターキッチン,クローゼット,プロパンガス,電気,上水<br>道,下水道,モニタ付インターホン,駐車場2台分 |                |                         |
| 間取内訳       |                                       | 設備              | ダーキッチン,クローセ<br> 道,下水道,モニタ付イン                                                        | ヹヅ Γ,ノ<br>ノターホ | ロハノガス,電気,上水<br>ン,駐車場2台分 |

間取り 3LDK 建物面積 143.50㎡ <sup>築年月</sup> 2023年06月

- ■フレックスホテルすぐそば!
- ■松阪駅徒歩圏の利便性よい戸建2棟まとめ売りです
- 2 0 2 4年6月現在、月額 2 4万円で賃貸中(A棟12万円、B棟12万円)