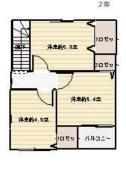

## 5,000万円

| 最寄駅        | 松阪駅                                   | 土地面積            | 公簿 231.20㎡                                                                          | 私道面積<br>(共有持分) |                         |
|------------|---------------------------------------|-----------------|-------------------------------------------------------------------------------------|----------------|-------------------------|
| 問取り        | 3LDK                                  | 土地権利            | 所有権                                                                                 | 建物面積           | 143.50m²                |
| 間取り<br>タイプ |                                       | 都市計画            | 市街化区域                                                                               | 用途地域           | 近隣商業                    |
| 物 件<br>所在地 | 三重県松阪市中央町 オリーブテラス松阪中央町<br>戸建A棟B棟まとめ売り | 築年月             | 2023年06月                                                                            | 駐車場            | 有 無料                    |
|            |                                       | 現 況             | 賃貸中                                                                                 | 引渡可能<br>時 期    | 相談                      |
| 交 通        | 近鉄山田鳥羽志摩線 松阪 徒歩8分                     | 建築確認 号          |                                                                                     |                |                         |
|            |                                       | 接道状況<br>(角地・間口) | 南西8.0m 公道 接面6.0m                                                                    |                |                         |
| 構造・規模      | 木造 2階建                                |                 | 追焚機能,浴室暖房,浴室乾燥機,温水洗浄便座,カウン<br>ターキッチン,クローゼット,プロパンガス,電気,上水<br>道,下水道,モニタ付インターホン,駐車場2台分 |                |                         |
| 間取内訳       |                                       | 設備              | ダーキッチン,クローセ<br> 道,下水道,モニタ付イン                                                        | ヹヅ Γ,ノ<br>ノターホ | ロハノガス,電気,上水<br>ン,駐車場2台分 |

間取り 3LDK 建物面積 143.50㎡ <sup>築年月</sup> 2023年06月

- ■フレックスホテルすぐそば!
- ■松阪駅徒歩圏の利便性よい戸建2棟まとめ売りです
- 2 0 2 4年6月現在、月額 2 4万円で賃貸中(A棟12万円、B棟12万円)