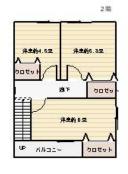

## 5,000万円

| 最寄駅        | 松阪駅                                   | 土地面積            | 公簿 231.20㎡                                                                          | 私道面積<br>(共有持分) |                         |
|------------|---------------------------------------|-----------------|-------------------------------------------------------------------------------------|----------------|-------------------------|
| 問取り        | 3LDK                                  | 土地権利            | 所有権                                                                                 | 建物面積           | 143.50m²                |
| 間取り<br>タイプ |                                       | 都市計画            | 市街化区域                                                                               | 用途地域           | 近隣商業                    |
| 物 件<br>所在地 | 三重県松阪市中央町 オリーブテラス松阪中央町<br>戸建A棟B棟まとめ売り | 築年月             | 2023年06月                                                                            | 駐車場            | 有 無料                    |
|            |                                       | 現 況             | 賃貸中                                                                                 | 引渡可能<br>時 期    | 相談                      |
| 交 通        | 近鉄山田鳥羽志摩線 松阪 徒歩8分                     | 建築確認 号          |                                                                                     |                |                         |
|            |                                       | 接道状況<br>(角地・間口) | 南西8.0m 公道 接面6.0m                                                                    |                |                         |
| 構造・規模      | 木造 2階建                                |                 | 追焚機能,浴室暖房,浴室乾燥機,温水洗浄便座,カウン<br>ターキッチン,クローゼット,プロパンガス,電気,上水<br>道,下水道,モニタ付インターホン,駐車場2台分 |                |                         |
| 間取内訳       |                                       | 設備              | ダーキッチン,クローセ<br> 道,下水道,モニタ付イン                                                        | ヹヅ Γ,ノ<br>ノターホ | ロハノガス,電気,上水<br>ン,駐車場2台分 |

間取り 3LDK 建物面積 143.50㎡ <sup>築年月</sup> 2023年06月

- ■フレックスホテルすぐそば!
- ■松阪駅徒歩圏の利便性よい戸建2棟まとめ売りです
- 2 0 2 4年6月現在、月額 2 4万円で賃貸中(A棟12万円、B棟12万円)